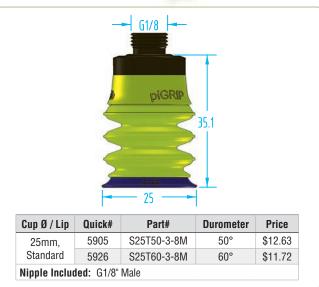

ing cardboard) Material same as above. |                           |                            |        |          |
| Standard | 50°                                                                                                                                    | 176°                      | 248°                       | Green  | TPE      |
|          | Ideal for general purpose handling of parts that are flat and sealed.  Very high wear resistance. Material same as above.              |                           |                            |        |          |
| Foam     | 60°                                                                                                                                    | 176°                      | 248°                       | Black  | EPDM     |