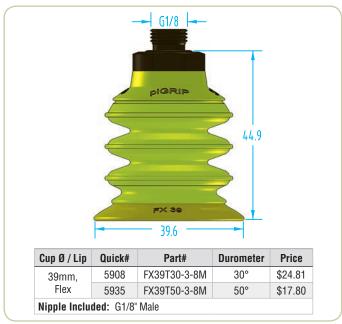

## PIAB - piGRIP® - 3.5 Bellows

## (Shown Actual Size)

piGRIP Vacuum Cup Lip Properties

| Lip Type | Lip<br>Durometer                                                                                                                       | Max Temp.<br>(continuous) | Max Temp.<br>(<10 seconds) | Color  | Material |
|----------|----------------------------------------------------------------------------------------------------------------------------------------|---------------------------|----------------------------|--------|----------|
| Flex     | 30°                                                                                                                                    | 176°                      | 248°                       | Yellow | TPE      |
|          | Ideal for handling warm molded parts that are curved and/or textured. Silicone free and mark free. FDA approved material.              |                           |                            |        |          |
| Standard | 50°                                                                                                                                    | 176°                      | 248°                       | Blue   | TPE      |
|          | Ideal for handling warm molded parts that are flat and smooth.                                                                         |                           |                            |        |          |
|          | Silicone free and mark free. FDA approved material.                                                                                    |                           |                            |        |          |
| Flex     | 50°                                                                                                                                    | 176°                      | 248°                       | Blue   | TPE      |
|          | Ideal for general purpose handling of parts that are slightly uneven, textured, or rough (including cardboard) Material same as above. |                           |                            |        |          |
| Standard | 50°                                                                                                                                    | 176°                      | 248°                       | Green  | TPE      |
|          | Ideal for general purpose handling of parts that are flat and sealed.  Very high wear resistance. Material same as above.              |                           |                            |        |          |
| Foam     | 60°                                                                                                                                    | 176°                      | 248°                       | Black  | EPDM     |