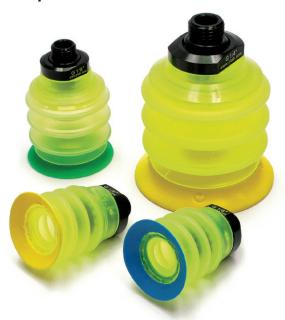

## (Shown Actual Size)

piGRIP Vacuum Cup Lip Properties

| Lip Type | Lip<br>Durometer                                                                                                                       | Max Temp.<br>(continuous) | Max Temp.<br>(<10 seconds) | Color  | Material |
|----------|----------------------------------------------------------------------------------------------------------------------------------------|---------------------------|----------------------------|--------|----------|
| Flex     | 30°                                                                                                                                    | 176°                      | 248°                       | Yellow | TPE      |
|          | Ideal for handling warm molded parts that are curved and/or textured. Silicone free and mark free. FDA approved material.              |                           |                            |        |          |
| Standard | 50°                                                                                                                                    | 176°                      | 248°                       | Blue   | TPE      |
|          | Ideal for handling warm molded parts that are flat and smooth.                                                                         |                           |                            |        |          |
|          | Silicone free and mark free. FDA approved material.                                                                                    |                           |                            |        |          |
| Flex     | 50°                                                                                                                                    | 176°                      | 248°                       | Blue   | TPE      |
|          | Ideal for general purpose handling of parts that are slightly uneven, textured, or rough (including cardboard) Material same as above. |                           |                            |        |          |
| Standard | 50°                                                                                                                                    | 176°                      | 248°                       | Green  | TPE      |
|          | Ideal for general purpose handling of parts that are flat and sealed.  Very high wear resistance. Material same as above.              |                           |                            |        |          |
| Foam     | 60°                                                                                                                                    | 176°                      | 248°                       | Black  | EPDM     |