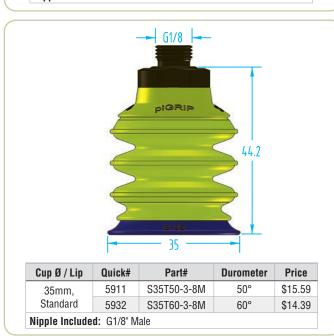

g cardboard) Material same as above. |                           |                            |        |          |
| Standard | 50°                                                                                                                                    | 176°                      | 248°                       | Green  | TPE      |
|          | Ideal for general purpose handling of parts that are flat and sealed.  Very high wear resistance. Material same as above.              |                           |                            |        |          |
| Foam     | 60°                                                                                                                                    | 176°                      | 248°                       | Black  | EPDM     |