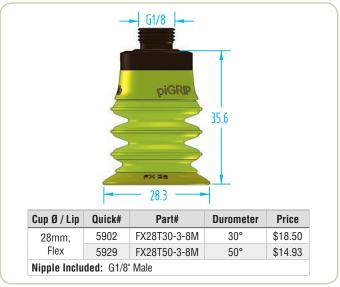

cardboard) Material same as above. |                           |                            |        |          |
| Standard | 50°                                                                                                                                    | 176°                      | 248°                       | Green  | TPE      |
|          | Ideal for general purpose handling of parts that are flat and sealed.  Very high wear resistance. Material same as above.              |                           |                            |        |          |
| Foam     | 60°                                                                                                                                    | 176°                      | 248°                       | Black  | EPDM     |